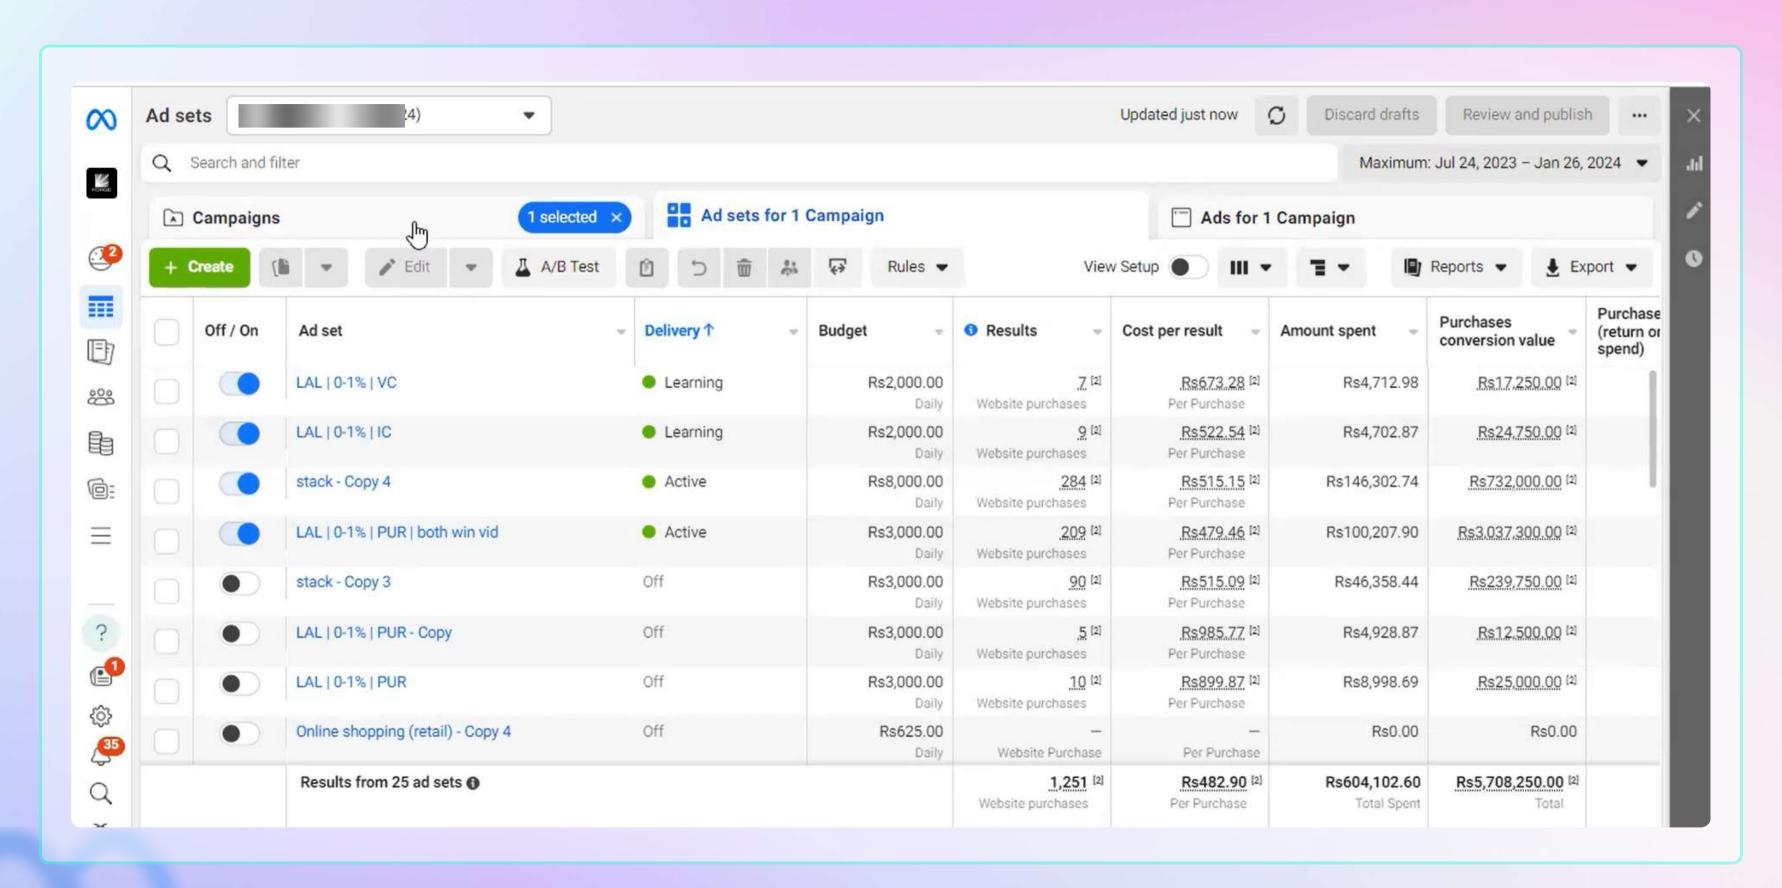

## Advertising

**9,070**Followers
▲ 1.3% past 7 days

**1,422,374**Post impressions **▲ 200.1**% past 7 days

**1,258**Profile viewers
Past 90 days

**7,622,373**Impressions
• **91.7**% Past 90 days
600k

- Market Ma
- Creative contests among subscribers in all social media
- Create interactive publications to increase Involvement.
- **Ø** Broadcast targeted Advertising