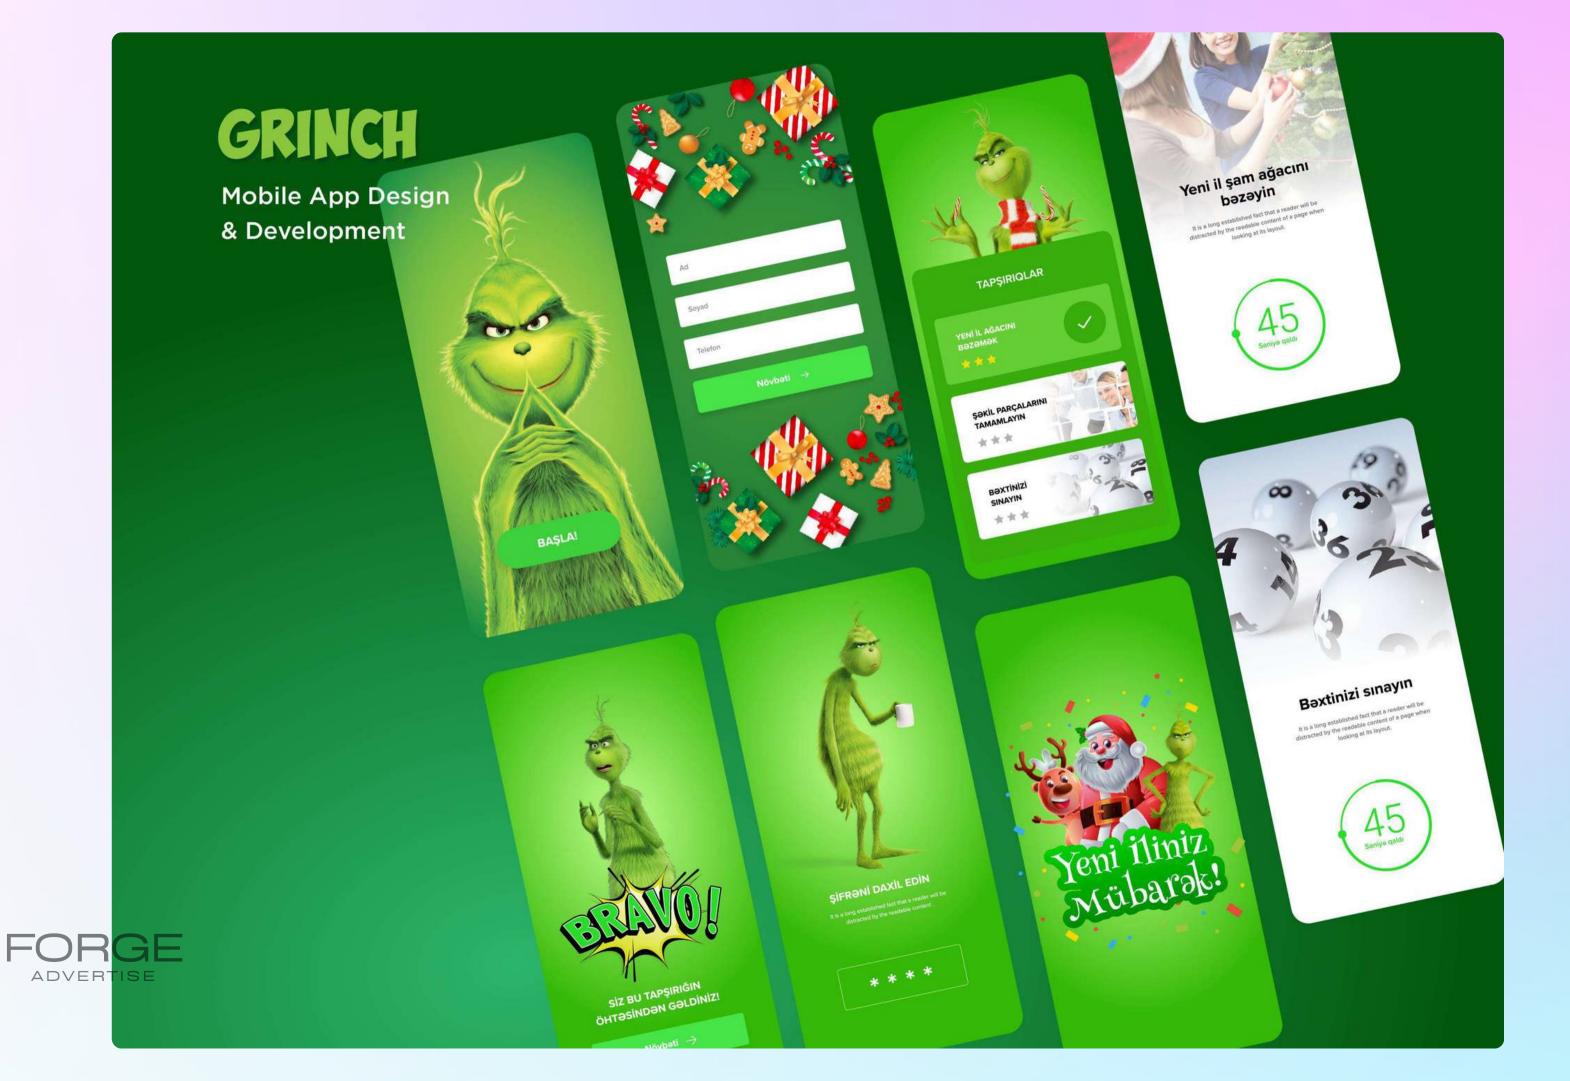

# Mobile Applications

# \*bakcell GRINCH

Game Application

Yeni il şam ağacını

bəzəyin

It is a long established fact that a reader will be distracted by the

readable content of a page when

looking at its layout.