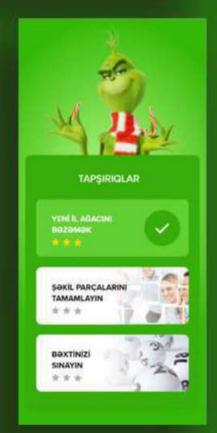

# \*bakcell GRINCH

Game Application

Yeni il şam ağacını

bəzəyin

It is a long established fact that a reader will be distracted by the

readable content of a page when

looking at its layout.