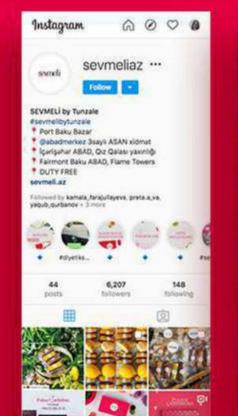

## **ABOUT**

The "Forge Advertise" is 360 marketing agency founded in 2019. Our team consists of creative professionals with a background of Marketing, PR, IT who can deliver exceptional approach in different areas. We have productive partnership with international companies around the world in order to create amazing designs and digital advertising projects through the use of technological craft and emotive creativity.



### **OUR CLIENTS**



















































































### **FINALIZED PROJECTS**









## SERVICES

Branding / Rebranding

Digital Media Advertising

Social Media Management

UX/UI Design & Development

Website Development

PR & Content Management





























































Mükammallik, r

SEVMELİ brend seçməkdə, indi



## CEPI CASPIAN ENVIRONMENTAL PROTECTION INITIATIVE



















## Branding















































office of the second of the se

### When do us I come from?

Contrary to payable health, Leven Space in and amply residue that Albert code on a piece of a best of Later State at \$10.00, making throw 2000 years alst Distantian Contrary, a Later partners of the payable bytes; Contrary in Nagrae, bester as one of the reconstructed Later space, bester as one of the reconstructed Later space, bester as passage, and partial frequency for a first execution and a second Later space, bester as passage, and partial frequency for a first execution and a first and a first execution and a first execution of the first e