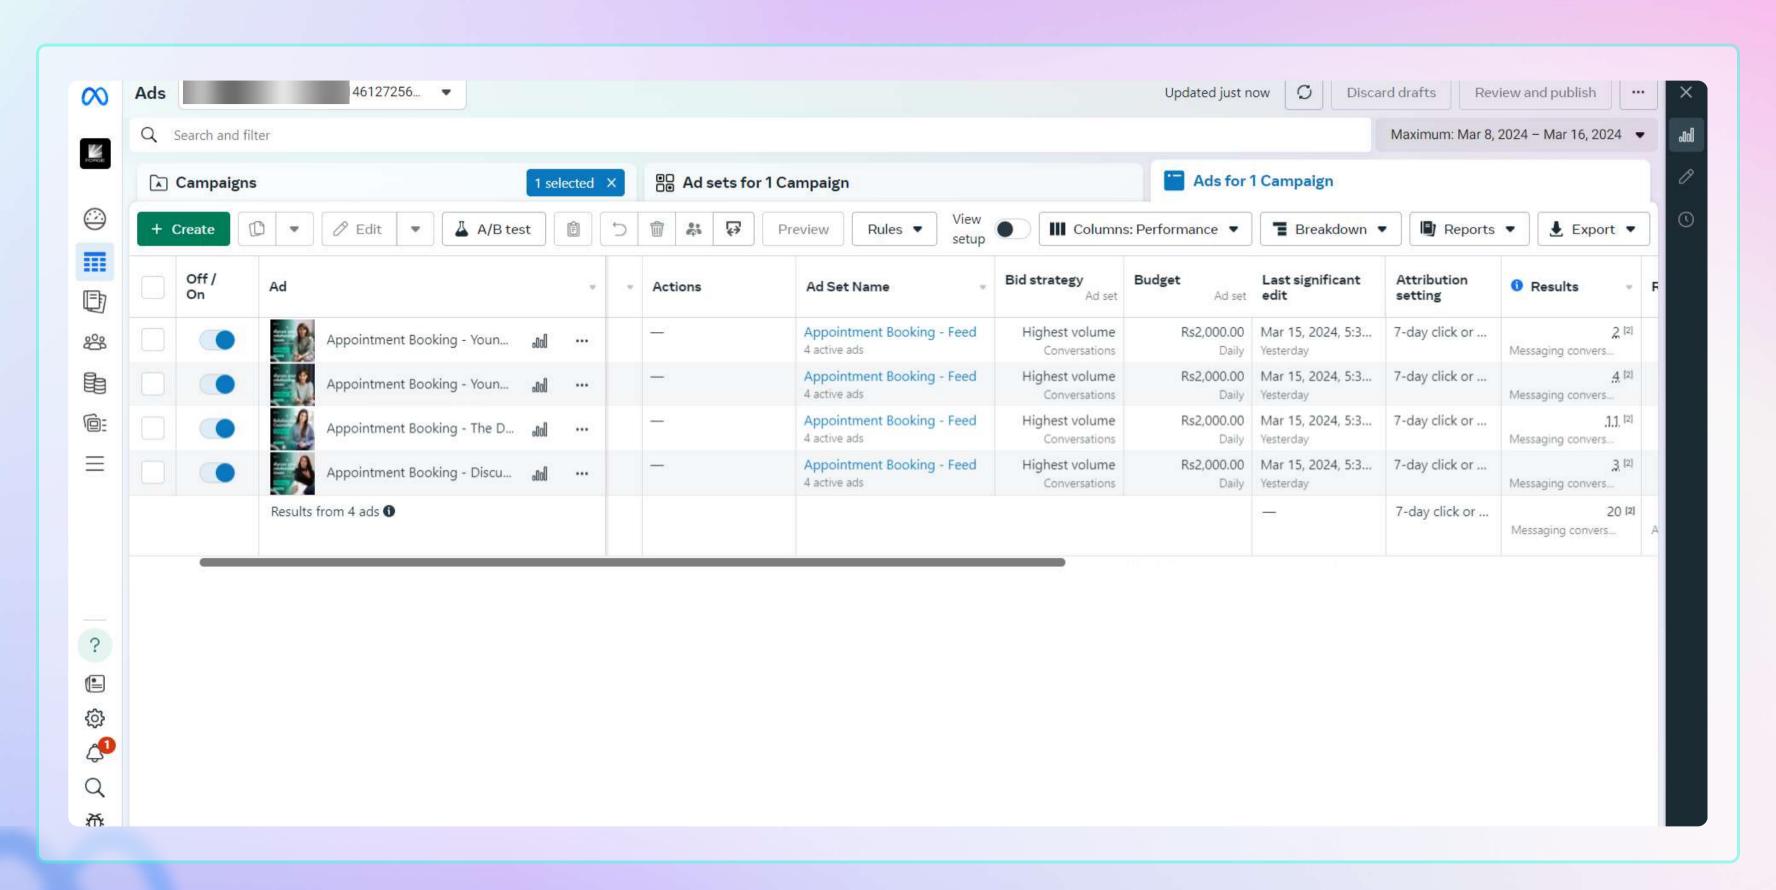

## Advertising

**9,070**Followers
▲ 1.3% past 7 days

**1,422,374**Post impressions **▲ 200.1**% past 7 days

**1,258**Profile viewers
Past 90 days

**7,622,373**Impressions
• **91.7**% Past 90 days
600k

- Market Ma
- Creative contests among subscribers in all social media
- Create interactive publications to increase Involvement.
- **Ø** Broadcast targeted Advertising