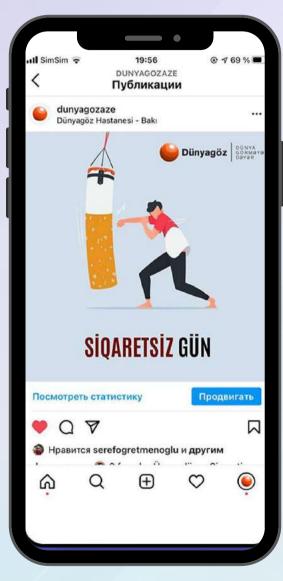

## Advertising

**9,070**Followers
▲ 1.3% past 7 days

**1,422,374**Post impressions **▲ 200.1**% past 7 days

**1,258**Profile viewers
Past 90 days

**7,622,373**Impressions
• **91.7**% Past 90 days
600k

- Market Ma
- Creative contests among subscribers in all social media
- Create interactive publications to increase Involvement.
- **Ø** Broadcast targeted Advertising