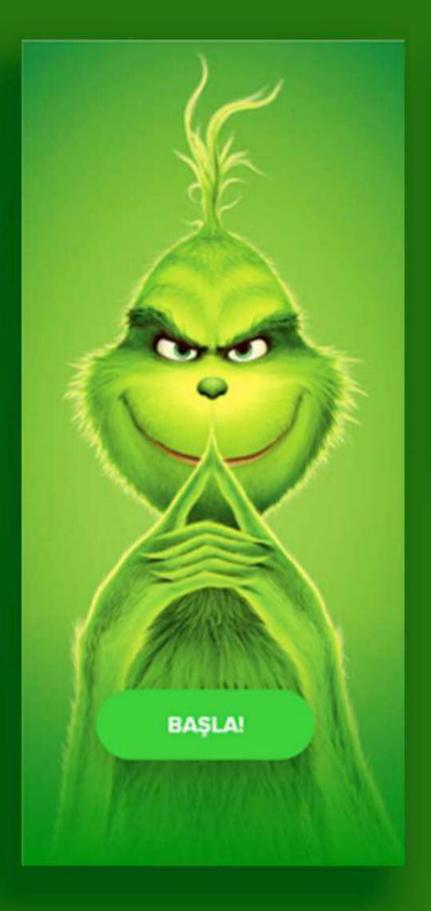

# \*bakcell GRINCH

Game Application

Yeni il şam ağacını

bəzəyin

It is a long established fact that a reader will be distracted by the

readable content of a page when

looking at its layout.