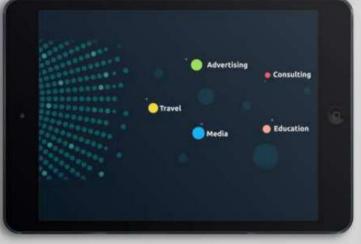

## Advertising

**9,070**Followers
▲ 1.3% past 7 days

**1,422,374**Post impressions **▲ 200.1**% past 7 days

**1,258**Profile viewers
Past 90 days

**7,622,373**Impressions
• **91.7**% Past 90 days
600k

- Market Ma
- Creative contests among subscribers in all social media
- Create interactive publications to increase Involvement.
- **Ø** Broadcast targeted Advertising