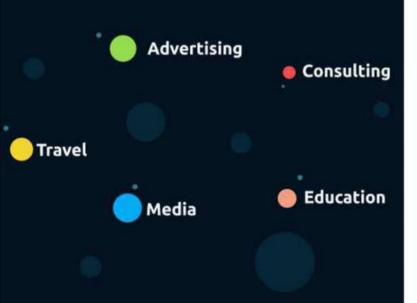

## Advertising

**9,070**Followers
▲ 1.3% past 7 days

**1,422,374**Post impressions **▲ 200.1**% past 7 days

**1,258**Profile viewers
Past 90 days

**7,622,373**Impressions
• **91.7**% Past 90 days
600k

- Market Ma
- Creative contests among subscribers in all social media
- Create interactive publications to increase Involvement.
- **Ø** Broadcast targeted Advertising