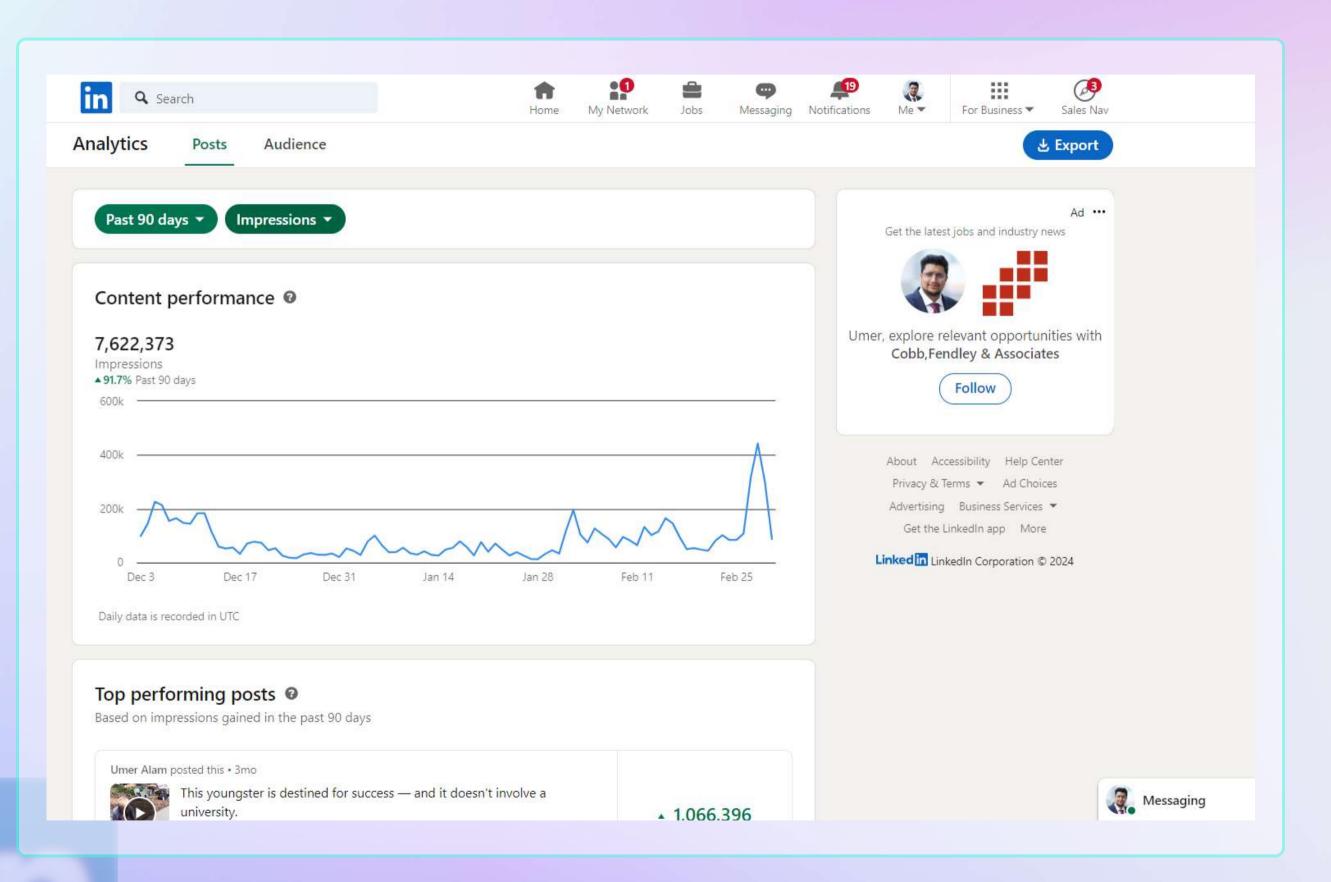

## Advertising

**9,070**Followers
▲ 1.3% past 7 days

**1,422,374**Post impressions **▲ 200.1**% past 7 days

**1,258**Profile viewers
Past 90 days

**7,622,373**Impressions
• **91.7**% Past 90 days
600k

- Market Ma
- Creative contests among subscribers in all social media
- Create interactive publications to increase Involvement.
- **Ø** Broadcast targeted Advertising